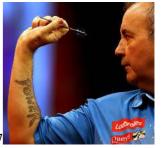

## CAN I HAVE A "P" PLEASE BOB .....

Same format as the verbal questions, all start with a P... ignore the first "a" or "the"

Paddington's country

master of The Masters

Breakfast TV???

· Solo

Country

part of the .....