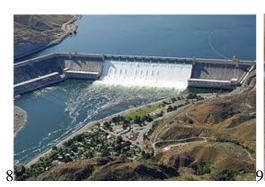

U.S biggest power station

think about it......

Under Rialto Bridge

Shopping above New Street

Russian/Ukranian version of who we call Santa

tragedy at Manchester

## GRAND PICTURE QUIZ - ANSWERS

1- Grand Canyon 2- Grand Central Station, NYC 3- Grandmaster Flash

4- Grandad 5- Grandpa Smurf 6- Grand Piano 7- Grand Duke

8- Grand Coulee Dam, 9- A Grand 10- Grand Canal, Venice

Washington State, USA

11- Grand Central Shopping Centre, 12- Grandfather Frost 13- Ariana Grande

above New St Station
Birmingham....

The Bull Ring is next to Moor St station