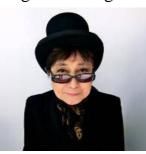

INITIAL THOUGHTS - Name all these pictures, and take the FIRST letter of the first name and re-arrange then to give the English landmark in No.12

Mr Grimsdaaaaaale

Had a plastic band

Had seagulls following his trawler

| INITIAL THOUGHTS - YORK - ANSWERS |                |                       |                   |                  |
|-----------------------------------|----------------|-----------------------|-------------------|------------------|
| 1- Norman Wisdom                  |                | 2- Yoko Ono           | o 3- Eric Cantona |                  |
| 4- Orville                        | 5- Ray Winston | 6- Martine McCutcheon |                   | 7- Sheena Easton |
|                                   | 8- Reading F.C | 9- ]                  | Illinois          |                  |
| 10- Theresa May                   | 11- Kevin      | Bacon                 | 12- York Minster  |                  |