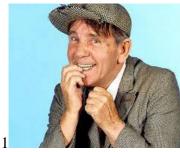

INITIAL THOUGHTS - Name all these pictures, and take the FIRST letter of the first name and re-arrange then to give the English landmark in No.12

Mr Grimsdaaaaaale

Had a plastic band

Had seagulls following his trawler

| INITIAL THOUGHTS - YORK - ANSWERS |                |                       |                   |                  |
|-----------------------------------|----------------|-----------------------|-------------------|------------------|
| 1- Norman Wisdom                  |                | 2- Yoko Ono           | o 3- Eric Cantona |                  |
| 4- Orville                        | 5- Ray Winston | 6- Martine McCutcheon |                   | 7- Sheena Easton |
|                                   | 8- Reading F.C | 9- ]                  | Illinois          |                  |
| 10- Theresa May                   | 11- Kevin      | Bacon                 | 12- York Minster  |                  |